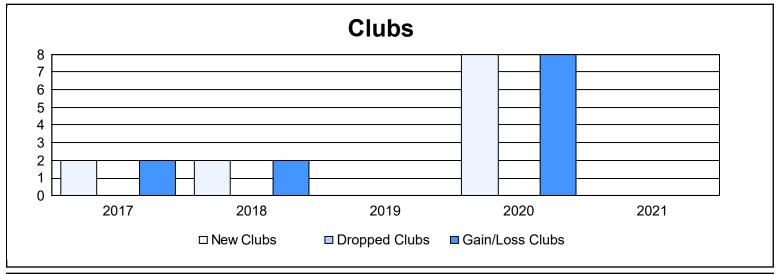

| Year      | New<br>Clubs | Dropped<br>Clubs | Gain/<br>Loss<br>Clubs | New<br>Members | Charter<br>Members | Reinstate<br>Members | Transfer<br>Members | Total<br>Member<br>Added | Total<br>Members<br>Dropped | Gain/<br>Loss<br>Members |
|-----------|--------------|------------------|------------------------|----------------|--------------------|----------------------|---------------------|--------------------------|-----------------------------|--------------------------|
| 2016-2017 | 2            | 0                | 2                      | 625            | 95                 | 30                   | 16                  | 766                      | 590                         | 176                      |
| 2017-2018 | 2            | 0                | 2                      | 1,741          | 106                | 35                   | 19                  | 1,901                    | 993                         | 908                      |
| 2018-2019 | 0            | 0                | 0                      | 609            | 9                  | 39                   | 11                  | 668                      | 1,293                       | -625                     |
| 2019-2020 | 8            | 0                | 8                      | 593            | 273                | 59                   | 29                  | 954                      | 413                         | 541                      |
| 2020-2021 | 0            | 0                | 0                      | 602            | 37                 | 84                   | 17                  | 740                      | 1,955                       | -1,215                   |
| Average   | 2            | 0                | 2                      | 834            | 104                | 49                   | 18                  | 1,006                    | 1,049                       | -43                      |