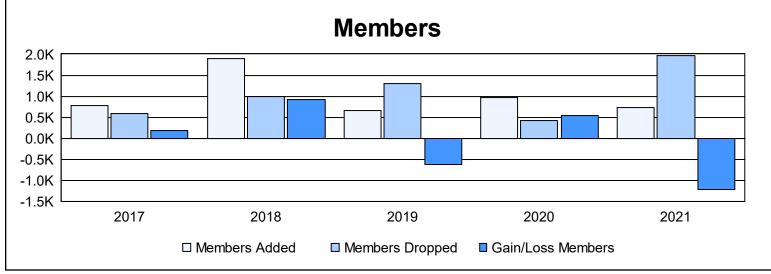

| Year      | New<br>Clubs | Dropped<br>Clubs | Gain/<br>Loss<br>Clubs | New<br>Members | Charter<br>Members | Reinstate<br>Members | Transfer<br>Members | Total<br>Member<br>Added | Total<br>Members<br>Dropped | Gain/<br>Loss<br>Members |
|-----------|--------------|------------------|------------------------|----------------|--------------------|----------------------|---------------------|--------------------------|-----------------------------|--------------------------|
| 2016-2017 | 2            | 0                | 2                      | 625            | 95                 | 30                   | 16                  | 766                      | 590                         | 176                      |
| 2017-2018 | 2            | 0                | 2                      | 1,741          | 106                | 35                   | 19                  | 1,901                    | 993                         | 908                      |
| 2018-2019 | 0            | 0                | 0                      | 609            | 9                  | 39                   | 11                  | 668                      | 1,293                       | -625                     |
| 2019-2020 | 8            | 0                | 8                      | 593            | 273                | 59                   | 29                  | 954                      | 413                         | 541                      |
| 2020-2021 | 0            | 0                | 0                      | 602            | 37                 | 84                   | 17                  | 740                      | 1,955                       | -1,215                   |
| Average   | 2            | 0                | 2                      | 834            | 104                | 49                   | 18                  | 1,006                    | 1,049                       | -43                      |